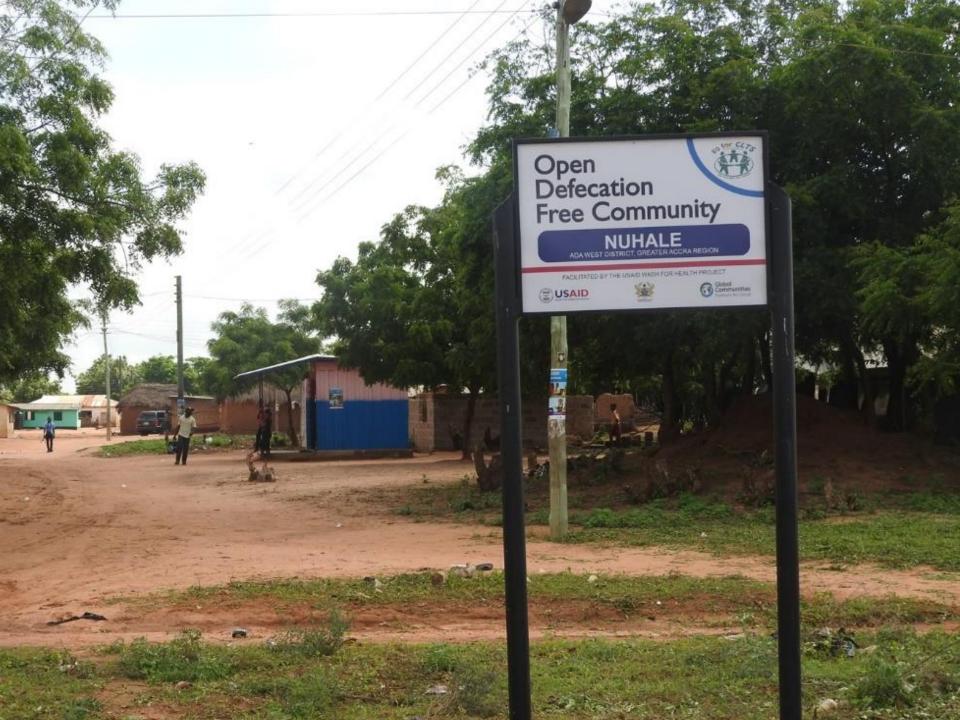

## **Current Challenges**

Only 15% of the population in Ghana has access to basic sanitation. (GSS)

## **CLTS Approach**