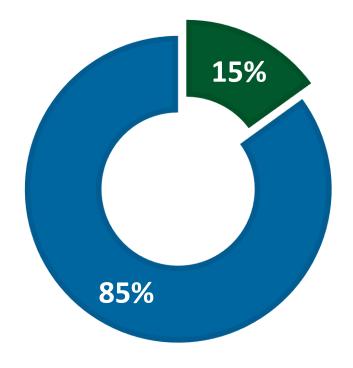

## **Current Challenges**

Only 15% of the population in Ghana has access to basic sanitation. (GSS)