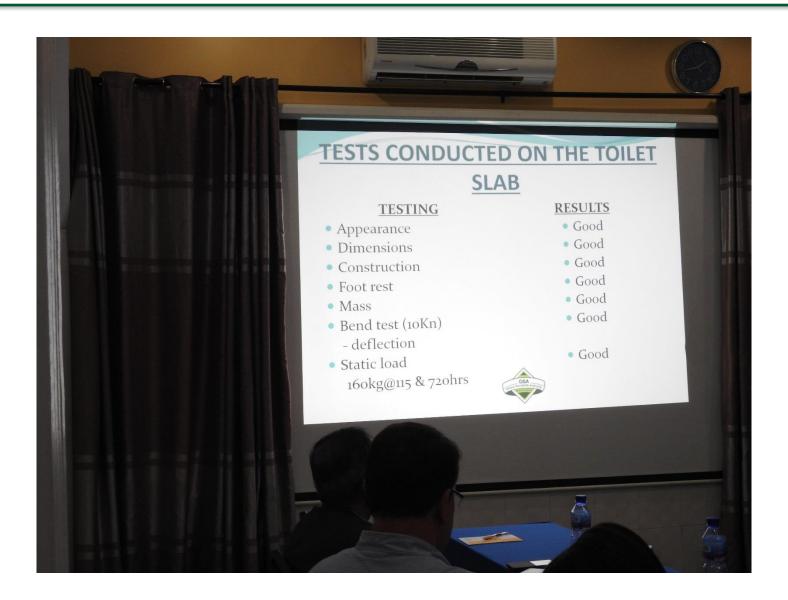

#### **TAF ASSESSMENT**

## BEND TEST(10KN) - deflection

#### Static Load Test of 160kg@115 & 720hrs